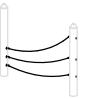

Square Net Order No. 6.49126 without Hand Ropes up to 99 cm height Order No. 6.49127 with Hand Ropes

horizontal Order No. 6.49128 s

Triple Rope 3 m

Triple Rope 3 m slightly ascending Order No. 6.49129

Triple Rope 3 m strongly ascending Order No. 6.49130