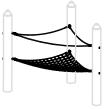

Crossed Rope 3 m Order No. 6.49131

Firemen's Pole Order No. 6.49138

Rope Bar Order No. 6.49140

Hammock Order No. 6.49141