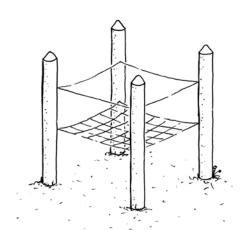

Square Net Order No. 6.49126 without Hand Ropes up to 99 cm height Order No. 6.49127 with Hand Ropes

horizontal Order No. 6.49128 s

Triple Rope 3 m

Triple Rope 3 m slightly ascending Order No. 6.49129

Triple Rope 3 m strongly ascending Order No. 6.49130