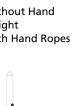

Spider's Web 3 m Order No. 6.49122

Vertical Climbing Net 4 m Order No. 6.49123

Triangular Net, fine-meshed Order No. 6.49124 without Hand Ropes up to 99 cm height Order No. 6.49125 with Hand Ropes

Triangular Net, wide-meshed Order No. 6.49132 without Hand Ropes up to 99 cm height Order No. 6.49133 with Hand Ropes