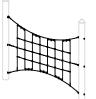

Square Net Order No. 6.49126 without Hand Ropes up to 99 cm height Order No. 6.49127 with Hand Ropes

horizontal Order No. 6.49128 s

Triple Rope 3 m

Triple Rope 3 m slightly ascending Order No. 6.49129

Triple Rope 3 m strongly ascending Order No. 6.49130