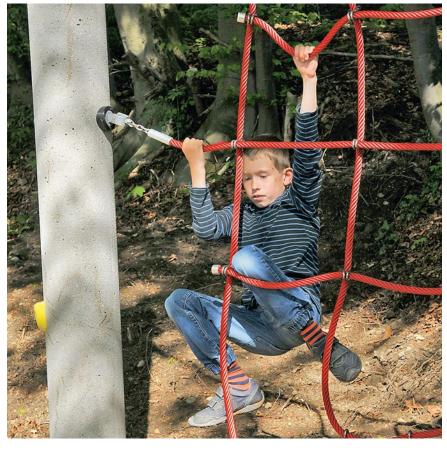

## Richter Spielgeräte GmbH

The original, for more than 50 years

Thanks to its various vertical and horizontal net structures, the Rope Course is an exiting challenge for active children and young people who love to try out their acrobatic skills. As the posts and ropes provide enough space to accommodate large numbers of children at the same time, the course is well suited for heavily frequented playgrounds. Horizontal nets invite the rope climbing enthusiasts to take a little break before taking on other challenges. Encouraged by their play instinct, everyone will have the chance to conquer their favourite spot - near the ground or above the adults' heads.

Climbing Grip Order No. 6.49103

Swage Rope with hand rope 3 m Order No. 6.49142 Swage Rope with hand rope 4 m Order No. 6.49143

Walk Rope with Hand Rope 3 m Order No. 6.49108 Walk Rope with Hand Rope 4 m Order No. 6.49109