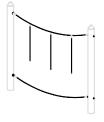

Square Net Order No. 6.49126 without Hand Ropes up to 99 cm height Order No. 6.49127 with Hand Ropes

horizontal Order No. 6.49128 s

Triple Rope 3 m

Triple Rope 3 m slightly ascending Order No. 6.49129

Triple Rope 3 m strongly ascending Order No. 6.49130