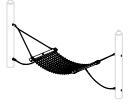

Crossed Rope 3 m Order No. 6.49131

Firemen's Pole Order No. 6.49138

Rope Bar Order No. 6.49140

Hammock Order No. 6.49141