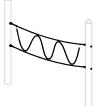

Crossed Rope 3 m Order No. 6.49131

Firemen's Pole Order No. 6.49138

Rope Bar Order No. 6.49140

Hammock Order No. 6.49141