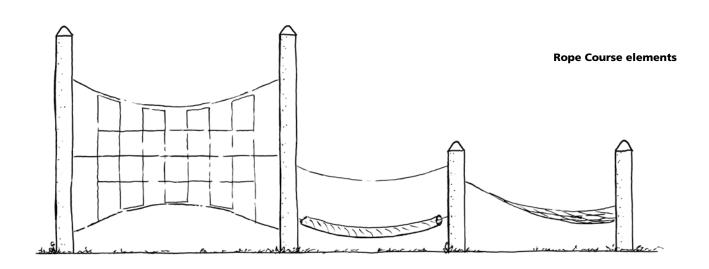

The following section shows you the individual elements from which our rope course can be combined. We would be pleased to create plans for your individual rope course.

Concrete column diameter 25 cm Order No. 6.49100, length 430 cm Order No. 6.49101, length 330 cm Order No. 6.49102, length 250 cm

Climbing Grip Order No. 6.49103

Swage Rope with hand rope 3 m Order No. 6.49142 Swage Rope with hand rope 4 m Order No. 6.49143

Walk Rope with Hand Rope 3 m Order No. 6.49108 Walk Rope with Hand Rope 4 m Order No. 6.49109

PP Walk Rope with Hand Rope 3 m Order No. 6.49112 PP Walk Rope with Hand Rope 4 m Order No. 6.49113

Parallel Rope, various types Order No. 6.49114 ff.

Grip Ropes with Walk Rope 3 m Order No. 6.49120 Grip Ropes with Walk Rope 4m Order No. 6.49121

Spider's Web 3 m Order No. 6.49122

Vertical Climbing Net 4 m Order No. 6.49123

Triangular Net, fine-meshed Order No. 6.49124 without Hand Ropes up to 99 cm height Order No. 6.49125 with Hand Ropes

Triangular Net, wide-meshed Order No. 6.49132 without Hand Ropes up to 99 cm height Order No. 6.49133 with Hand Ropes

Square Net Order No. 6.49126 without Hand Ropes up to 99 cm height Order No. 6.49127 with Hand Ropes

horizontal Order No. 6.49128 s

Triple Rope 3 m

Triple Rope 3 m slightly ascending Order No. 6.49129

Triple Rope 3 m strongly ascending Order No. 6.49130

Crossed Rope 3 m Order No. 6.49131

Firemen's Pole Order No. 6.49138

Rope Bar Order No. 6.49140

Hammock Order No. 6.49141