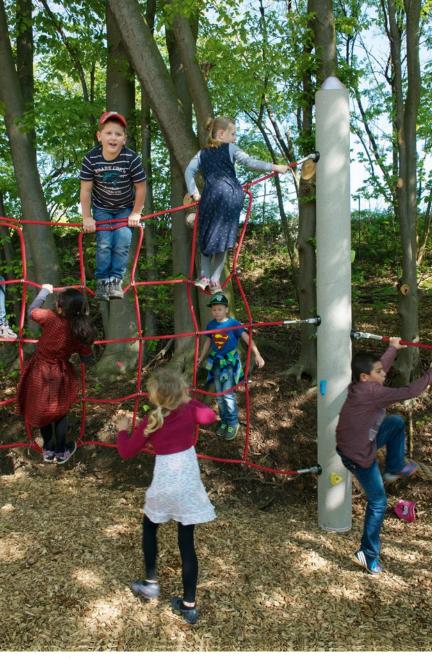

## Richter Spielgeräte GmbH

The original, for more than 50 years

Thanks to its various vertical and horizontal net structures, the Rope Course is an exiting challenge for active children and young people who love to try out their acrobatic skills. As the posts and ropes provide enough space to accommodate large numbers of children at the same time, the course is well suited for heavily frequented playgrounds. Horizontal nets invite the rope climbing enthusiasts to take a little break before taking on other challenges. Encouraged by their play instinct, everyone will have the chance to conquer their favourite spot - near the ground or above the adults' heads.

**Rope Course** 

German registered design No. 20 2016 106 097.4

Standard colour of ropes: red.

The Rope Course is available in various versions. The offering may be complemented by a number of ropes, nets and other pieces of equipment. We will create an individual plan for the number of pillars and play elements needed and their arrangement according to local conditions.