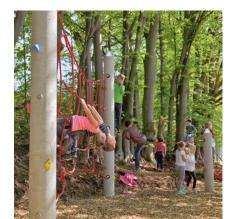

## Richter Spielgeräte GmbH

The original, for more than 50 years

Thanks to its various vertical and horizontal net structures, the Rope Course is an exiting challenge for active children and young people who love to try out their acrobatic skills. As the posts and ropes provide enough space to accommodate large numbers of children at the same time, the course is well suited for heavily frequented playgrounds. Horizontal nets invite the rope climbing enthusiasts to take a little break before taking on other challenges. Encouraged by their play instinct, everyone will have the chance to conquer their favourite spot - near the ground or above the adults' heads.

**Rope Course** 

German registered design No. 20 2016 106 097.4

Standard colour of ropes: red.

The Rope Course is available in various versions. The offering may be complemented by a number of ropes, nets and other pieces of equipment. We will create an individual plan for the number of pillars and play elements needed and their arrangement according to local conditions.