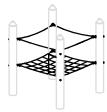

Square Net Order No. 6.49126 without Hand Ropes up to 99 cm height Order No. 6.49127 with Hand Ropes

horizontal Order No. 6.49128 s

Triple Rope 3 m

Triple Rope 3 m slightly ascending Order No. 6.49129

Triple Rope 3 m strongly ascending Order No. 6.49130