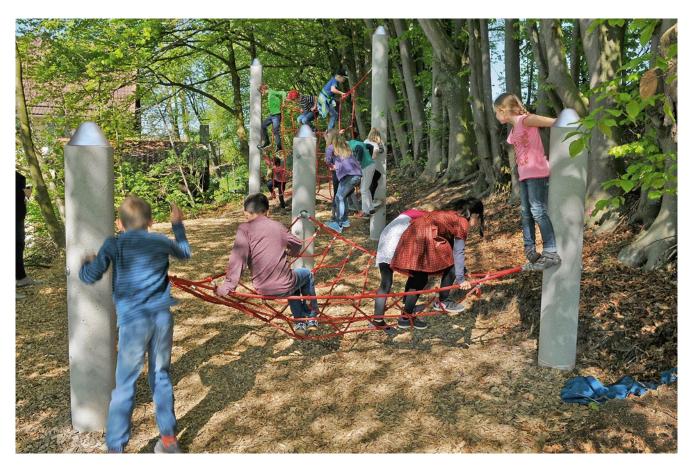

## Richter Spielgeräte GmbH

The original, for more than 50 years

Thanks to its various vertical and horizontal net structures, the Rope Course is an exiting challenge for active children and young people who love to try out their acrobatic skills. As the posts and ropes provide enough space to accommodate large numbers of children at the same time, the course is well suited for heavily frequented playgrounds. Horizontal nets invite the rope climbing enthusiasts to take a little break before taking on other challenges. Encouraged by their play instinct, everyone will have the chance to conquer their favourite spot - near the ground or above the adults' heads.

**Rope Course** 

German registered design No. 20 2016 106 097.4

Standard colour of ropes: red.

The Rope Course is available in various versions. The offering may be complemented by a number of ropes, nets and other pieces of equipment. We will create an individual plan for the number of pillars and play elements needed and their arrangement according to local conditions.