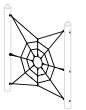

Spider's Web 3 m Order No. 6.49122

Vertical Climbing Net 4 m Order No. 6.49123

Triangular Net, fine-meshed Order No. 6.49124 without Hand Ropes up to 99 cm height Order No. 6.49125 with Hand Ropes

Triangular Net, wide-meshed Order No. 6.49132 without Hand Ropes up to 99 cm height Order No. 6.49133 with Hand Ropes