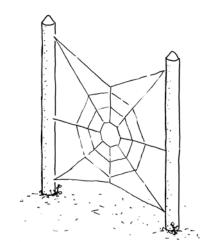

Spider's Web 3 m Order No. 6.49122

Vertical Climbing Net 4 m Order No. 6.49123

Triangular Net, fine-meshed Order No. 6.49124 without Hand Ropes up to 99 cm height Order No. 6.49125 with Hand Ropes

Triangular Net, wide-meshed Order No. 6.49132 without Hand Ropes up to 99 cm height Order No. 6.49133 with Hand Ropes