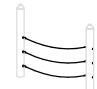

Square Net Order No. 6.49126 without Hand Ropes up to 99 cm height Order No. 6.49127 with Hand Ropes

horizontal Order No. 6.49128 s

Triple Rope 3 m

Triple Rope 3 m slightly ascending Order No. 6.49129

Triple Rope 3 m strongly ascending Order No. 6.49130